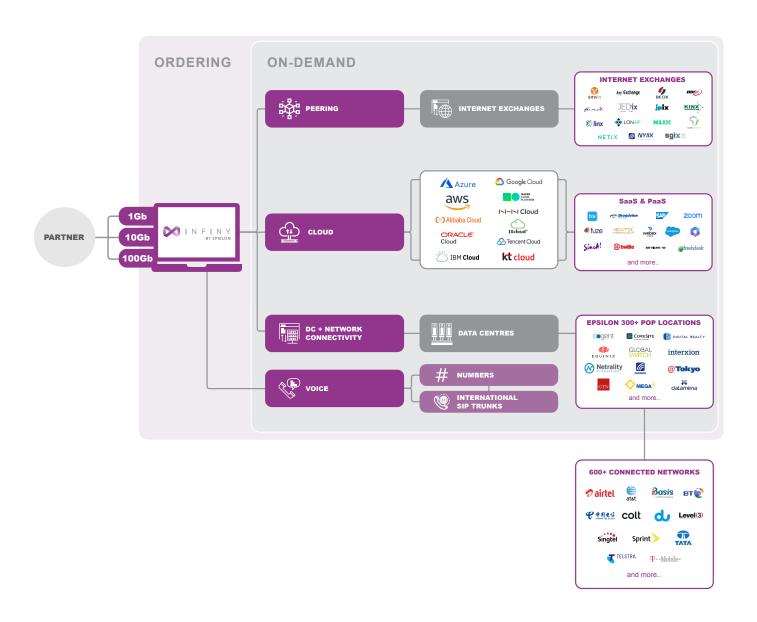

Users can effortlessly procure, request, and manage connectivity and communication services spanning local, regional and global scales. This diverse range of services includes Data Centre Interconnect, Cloud Connect, Remote Peering, Global Inbound Number services, and more.

#### **Connectivity to Leading Service Providers**

Connect directly to a large community of both leading and specialised Cloud Service Providers, plus peer at world-leading Internet Exchanges

#### **Large Ecosystem of Partners**

Connect seamlessly to world-leading Cloud, SaaS, and Internet Exchange providers through a single interface or NNI, leveraging our large ecosystem of trusted partners

#### **Comprehensive Suite of Services**

As one of the few global providers offering services beyond data and cloud, to voice, satellite, and colocation, we can meet all your global interconnectivity needs at scale