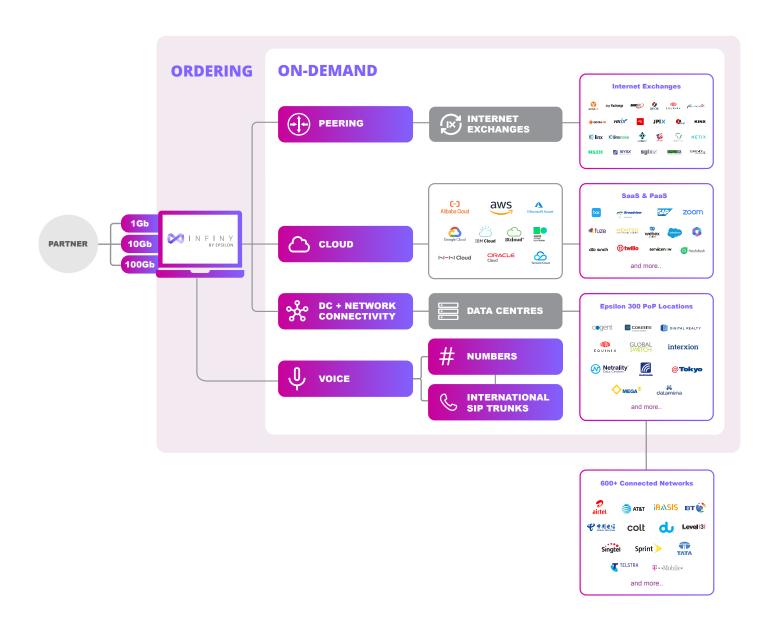

Users can effortlessly procure, request, and manage connectivity and communication services spanning local, regional and global scales. This diverse range of services includes Data Centre Interconnect, Cloud Connect, Remote Peering, Global Inbound Number services, and more.

## **Features**

- · Intuitive user control through a portal-driven interface
- In-depth network analytics and customisable dashboards
- On-demand connectivity for a comprehensive suite of services on a single platform
- Guaranteed Quality of Service (QoS) and Experience (QoE)
- · API-enabled platform for effortless integration
- Extensive interconnect fabric linking you to global Cloud, Data, and Voice Service Providers, and Internet Exchanges
- White-label and Channel Partner models
- Virtual interconnections through a marketplace for efficient data exchange and port procurement
- Flexibility to tailor bespoke pricing models to cater to different end-users

#### **Connectivity to Leading Service Providers**

Connect directly to a large community of both leading and specialised Cloud Service Providers, plus peer at world-leading Internet Exchanges

#### **Large Ecosystem of Partners**

Connect seamlessly to world-leading Cloud, SaaS, and Internet Exchange providers through a single interface or NNI, leveraging our large ecosystem of trusted partners

#### **Comprehensive Suite of Services**

As one of the few global providers offering services beyond data and cloud, to voice, satellite, and colocation, we can meet all your global interconnectivity needs at scale