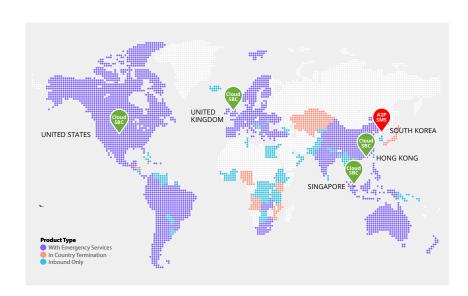

Epsilon's Global PSTN Replacement solution offers two-way voice DIDs in more than 75 countries across the world, with options for standard voice, number porting, and enhanced emergency services support.

## **Features**

**Extensive Global DID Coverage:** Two-way voice DIDs available in 75+ countries, with emergency services support in 55.

**Seamless Management via Infiny:** Order, configure, and manage DIDs through our intuitive self-service platform.

#### **Compliance and Reliability**

Support emergency services in over 55 countries with a secure, carrier-grade global voice network.

#### **Extensive Global Coverage**

Access local, national, mobile, and toll-free numbers in 140+ countries, with two-way voice services in 75+, enabling global scalability.