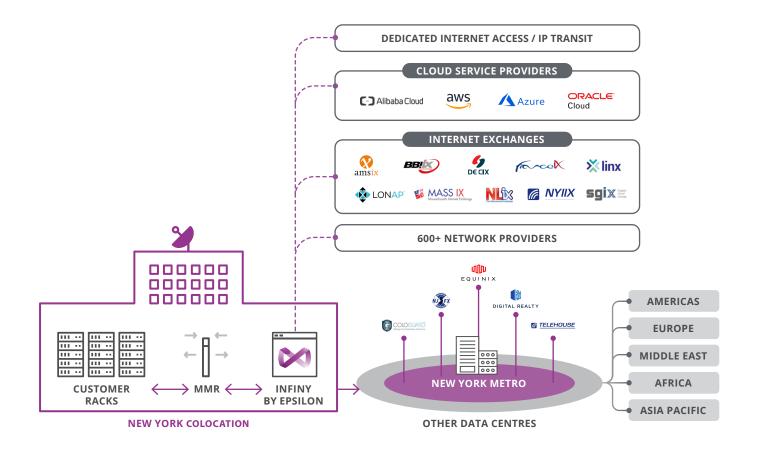

# New York Colocation

Access to hundreds of service providers with high capacity and low-latency interconnectivity

## **Overview**

Epsilon Global Hub New York is a colocation facility that enables physical connections to hundreds of network operators within the building. We provide access to all floors to give you an interconnected presence throughout the whole building and globally from a single location.

Our global network fabric enables instant access to interconnected data centres, networks, clouds, internet exchanges and business partners around the world with on-demand network orchestration capabilities.

Epsilon colocation services help you to safeguard your mission-critical data with leading security and operational reliability. We offer full suite options and meet-me rooms as well as a portfolio of security, support and disaster management services for assurance. Our efficient and seamless model enables you to grow your business and expand your reach to new markets.

# **Epsilon Facts**

600+ Carriers, Cloud Providers and Internet Exchanges are part of our Interconnect Fabric

> High Availability with 99.999% Uptime

24x7x365 Dedicated Global Support

## **Features**

- Connectivity to Data Centres Globally
- Managed Meet-Me Room (MMR)
- 24x7x365 Protection Delivered by Expert Engineers
- A Global Interconnect Fabric Including Service Providers, CSPs and IXs
- Rack-space & Cooling
- 24x7x365 Monitoring
- Remote Hand Services and Disaster Management Solutions

#### **Interconnection Hubs**

Our facilities have been strategically located in interconnection enabling you to rapidly connect to new and existing mesh of networks and partners