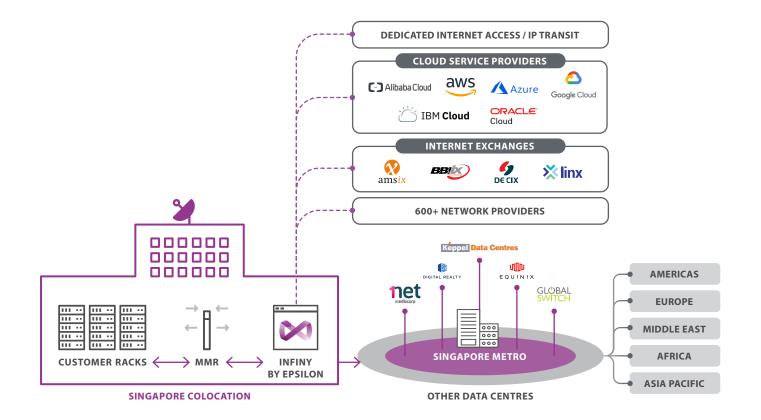

Our colocation solution can be bundled with wide range of interconnection services for on-demand connectivity. Gain instant access to global data centres as well as cloud service providers and internet exchanges via with on-demand network orchestration capabilities via our global network fabric.

### **Epsilon Facts**

600+ Carriers, Cloud Providers and Internet Exchanges are part of our Interconnect Fabric

More than 15 Years of Experience

High Availability with 99.999% Uptime

.

24x7x365 Dedicated Global Support

#### Interconnection Hubs

Our facilities have been strategically located in interconnection, enabling you to rapidly connect to new and existing mesh of networks and partners