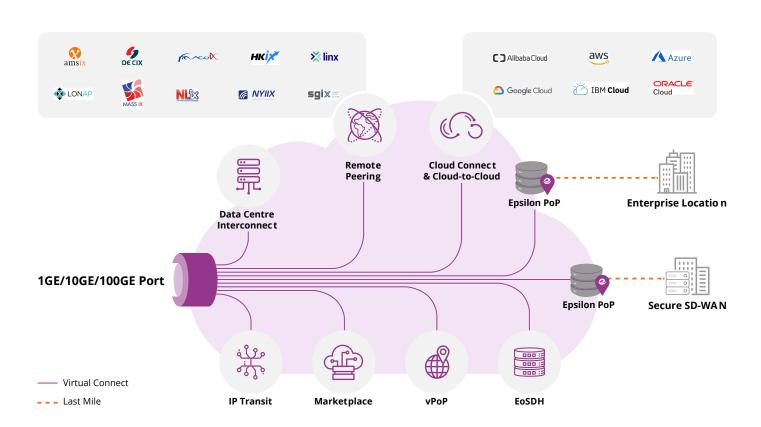

# Multi-Service Port

Global network connectivity via a single port connection.

# **Overview**

Epsilon offers the ability to organise all of your connections from a single source via our ethernet Multi-Service Port and bring your network together into an easy-to-use Network-as-a-Service (NaaS) platform.

Available in 1GE, 10GE and 100GE capacity, through a single port we offer enterprises and service providers direct network access to the services they need. This includes the freedom to move the port to any location and flexibility to interconnect between data centres, directly connect to cloud service providers or even peer at an internet exchange. It also offer the ability to deploy SD-WAN links across enterprise locations. Instead of managing each resource separately, we bring everything together into a seamless and powerful networking resource.

## **How It Works?**

A multi-service port acts as a gateway in connecting your applications and data. When you have a port with Epsilon, you can choose to deploy one or more virtual connect services.

| Unlimited Port                                                                                                                                                       |
|----------------------------------------------------------------------------------------------------------------------------------------------------------------------|
| Activate virtual connect to <b>ANY</b> ecosystem within Epsilon's network                                                                                            |
| Virtual connect terms: 1/12/24/36 months                                                                                                                             |
| All virtual connect services to: Data Centre Interconnect, Remote Peering, IP Transit, Marketplace, vPoP, EoSDH, SD-WAN, Last Mile, Cloud Connect and Cloud-to-Cloud |

## **Services**

High-performance connectivity between global data centres

Connect your mission-critical workloads across metros, countries and continents at the click-of-a-button

 Scalable, private and secure connections to the cloud

Bypass the Internet and seamlessly connect your private infrastructure to the public cloud with our NaaS technology

• Connect to Internet Exchanges globally
Keep your traffic local and your latency low by accessing
to the world's largest internet exchanges without the need
for extra equipment or infrastructure

Secure SD-WAN capabilities

Our SD-WAN service delivers the security, visibility, and control you need to connect and run your enterprise IT networks. We also offer simple, efficient and effective way to extend connectivity into last mile locations around the world

Simple, efficient and effective last mile enterprise connectivity

Seamlessly connect multiple enterprise locations around the world from a single source and reduce deployment costs

- A marketplace for network interconnection
   Our network fabric offers direct access to global service providers and enterprises through publicly available community ports, allowing you to reach new markets instantly
- Reliable, flexible and highly-efficient global transit service

Our network is designed for connections to multiple Tier 1 transit providers and internet exchanges, providing fault resiliency and extensive global IP coverage

Be present without the physical infrastructure
 We can enable you to set-up a virtual point of presence
 (PoP) instantly in any Epsilon's global PoP and connect to your end-users seamlessly